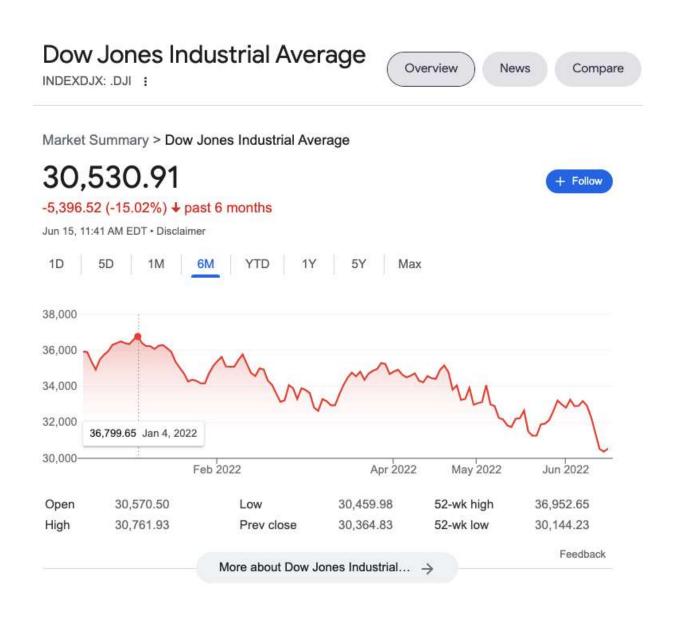

The following graph of the 6-month trajectory of the Dow Jones Industrial Average says it all. Notice the very gradual yet precipitous downward trend of the DJIA since peaking on January 4, 2022 at 36,799.65 points.

What the AI program is doing here is ever so slowly moving the stock market up and down, up and down over 6 months but always in a steady decline. In this way, the AS entity that's really running the show is preventing an all-out panic which should have occurred years ago.