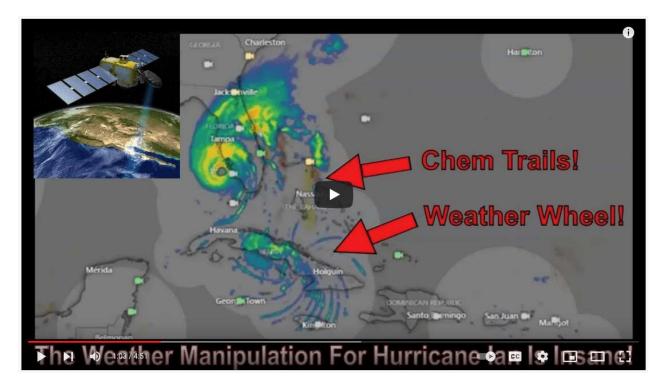

### Massive Chemical Engineering Operation throughout Florida Skies in Advance of lan's Landfall (Video)

Another major geoengineering signature can be seen in this very telling screenshot of the entire Eastern Seaboard and way beyond. Surely the "Internet Censorship Regime" never imagined this satellite imagery would be stumbled upon by a very astute lan investigator. (Be sure to click on the very impressive image posted in the link below to enlarge.)

## **GEOENGINEERING SIGNATURE:** This satellite imagery captured a pattern that is not natural; it's entirely manmade.

Many coastal communities on the southwest Gulf Coast also witnessed some very peculiar behavior by the Gulf of Mexico. These very unique geoengineering signatures register in the bodies of water that are used to significantly amplify the strength of the Hurricane. This is yet another telltale sign that geoengineering technologies were used to swiftly transform Ian into a raging Frankestorm within an hour or two.