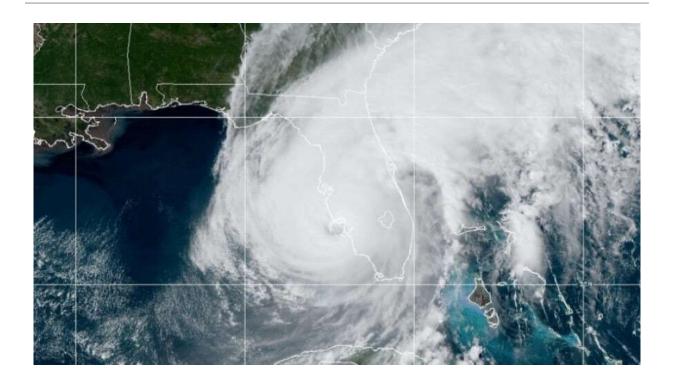

The following video captured the satellite imagery of Hurricane Ian as it was purposefully stalled off the southwest coast of Florida and greatly intensified into a borderline Cat 5 superstorm. The NWO geo-engineers carried out this act of intentional geo-terrorism by utilizing a "weather wheel", the massive spraying of metalized chemtrail aerosols, as well as a HAARP-level ionospheric heater.

The video that follows was posted under the title: "It looks like the geoengineers are both stalling and intensifying Hurricane lan off Florida's west coast to maximize storm surge". It was first published on Wednesday morning as the SOTN Investigation Team watched the superstorm being obviously pumped full of energy as it inexplicably sat off the coast of Florida.

VIDEO: HURRICANE IAN storm chaser footage as superstorm approaches category 5

The next video quite clearly demonstrates the enormous chemtrail spraying operation being conducted all over the state of Florida on Tuesday, September 27, as a