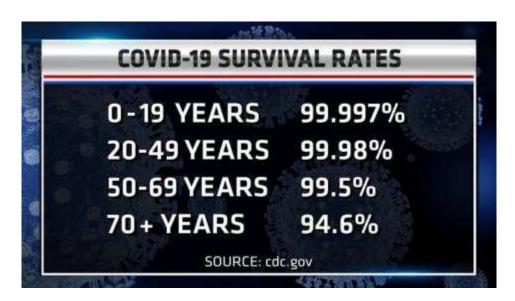

exposed a variety of CDC data manipulation and exaggeration of its reports. Figures for 19<sup>th</sup> are 20<sup>th</sup> suspect. **There have been no** 

days since February 14<sup>th</sup>, when the daily death rate equaled or exceeded a single death per the 3,142 counties in the U.S. The CDC's own recovery data proves it is all a scam. See the chart below: