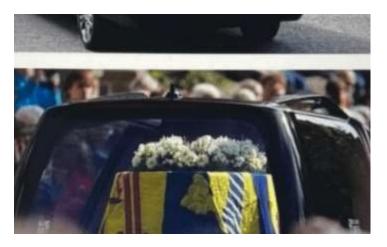

Did you all wonder why there was a goat leading the way at the Queen's funeral procession?

The symbol to pay homage to their God! Everything is as clear as the sun shining in the sky for those who have eyes to see and ears to hear.

## She can move in any direction you know...

Okay, so there could be two meanings of the goat:

As seen in the first picture, it could be a satanic symbol, and they are paying homage to their religion... her satanic religion.

It is possible that it could be a military optic... and in this case it would be a 'Judas goat'... a symbol of a traitor to humanity.

<u>Something Is Off With Queen Elizabeth's Funeral Procession... Operation London</u> Bridge??