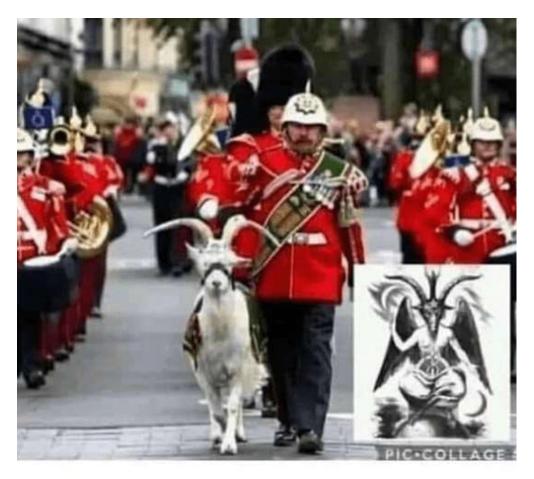

#### Queen Elizabeth's Funeral Procession Was Led By A Goat... What Could Be The Meaning??

September 17, 2022

Greetings humanity~ let's put it this way... Queen Elizabeth was DEFINITELY experienced in the 'dark arts'... and as the higher one goes in the Masonic world, the more Satanic it is... meaning, there really is no distinct line between Satanism and Freemasonry.

Did you all wonder why there was a goat leading the way at the Queen's funeral procession?

The symbol to pay homage to their God! Everything is as clear as the sun shining in the sky for those who have eyes to see and ears to hear.

## She can move in any direction you know...

Okay, so there could be two meanings of the goat:

As seen in the first picture, it could be a satanic symbol, and they are paying homage to their religion... her satanic religion.

It is possible that it could be a military optic... and in this case it would be a 'Judas goat'... a symbol of a traitor to humanity.

<u>Something Is Off With Queen Elizabeth's Funeral Procession... Operation London</u> Bridge??