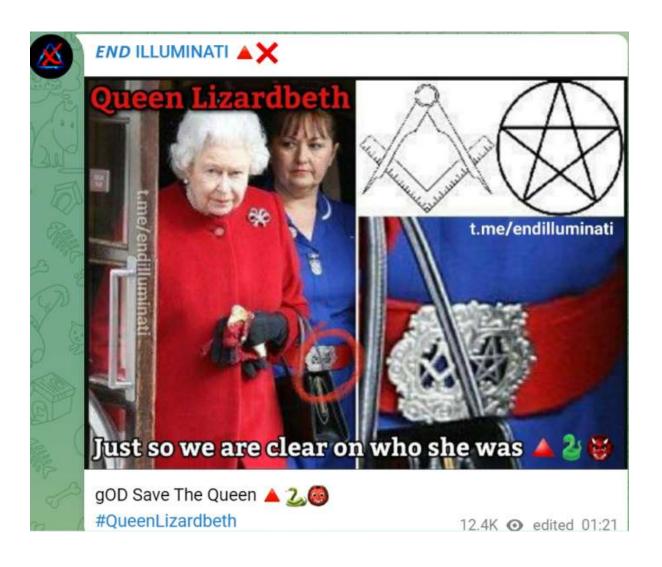

His mother Elizabeth was revealed to have been in a Druid ceremony before she was crowned Queen... does this mean Charles is somehow connected to that and is it Satanism?

Yes... and it's looking like yes the Druids are connected to Satanism/illuminati.

<u>Princess Elizabeth Druid Initiation Rare Footage!!</u>
Highest Illuminati Defector In History: 'Rothschild's Rule The World ...

September 21, 2020 admin **Satanism** Comments Off Tweet A "Grand **Druid** Council" of 13 "Witches" control the Illuminati, and meets eight times annually on the "Witches' Sabbaths" (incl. Halloween) when millions of occult practitioners engage in orgies, which sometimes involve human sacrifice.